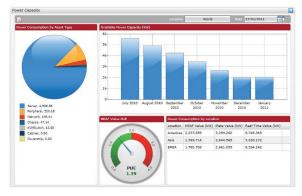

## INTERACTIVE VISUALIZATION OF YOUR CABINET

AT-A-GLANCE BUSINESS MANAGEMENT METRICS