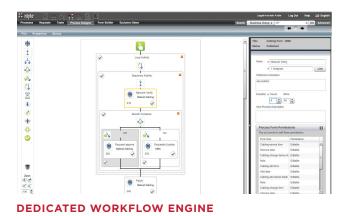

## **Nlyte Hosting Key Features**

- DCIM industry's only central repository of contextual data center asset information and interrelationships
- Patented asset placement optimization
- Sophisticated "what if" modeling supported by the industry's first integrated Business Intelligence engine
- Powerful, flexible workflow engine for daily operational and long-term asset lifecycle management
- Refined data-driven modeling and capacity visualization of data center asserts, space and power
- Complete power and network connection management
- Off-the-shelf integration with BMC, HPE, ServiceNow, VMware, Microsoft and Citrix
- Robust web services API for rapid integration to 3rd party apps